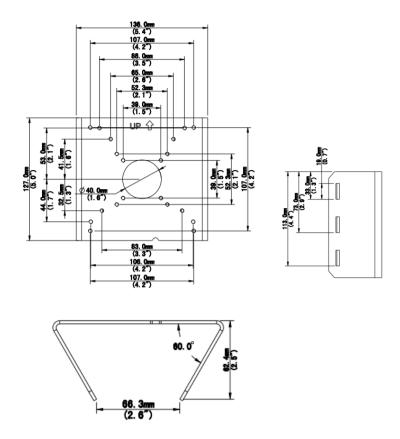

## **Dimensions**

1

www.uniview.com/uniarch

 $\hbox{@2019 Zhejiang Uniview Technologies Co., Ltd. All rights reserved.}$ 

 ${\bf *Product\ specifications\ and\ availability\ are\ subject\ to\ change\ without\ notice.}$

## **Specifications**

| Bracket               | TR-UP06-C-IN                                                                                                 |
|-----------------------|--------------------------------------------------------------------------------------------------------------|
| Application           | Outdoor, pole or rail installation for bullet camera of IPC23XX OEM、IPC23XX/22X、IPC74X and IPC252/26X series |
| Dimensions(L × W × H) | 127mmx138mmx62.4mm (5"x5.4"x2.5")                                                                            |
| Embrace hoop diameter | 67mm~127mm(2.6"~5")                                                                                          |
| Weight                | 0.34kg(0.75lb)                                                                                               |
| Material              | Aluminum alloy                                                                                               |